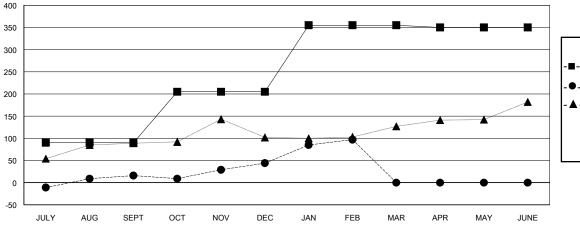

## GOALS AND ACTUAL MEMBERS CUMULATIVE

| -■- MEMBER GROWTH NET GOAL        |  |
|-----------------------------------|--|
| - ● - MEMBER GROWTH ACTUAL        |  |
| - ▲ - LAST YEAR MEMBERSHIP ACTUAL |  |
|                                   |  |
|                                   |  |
|                                   |  |

### LOCATION INDIA

| $\sim$ |     | - | $\sim$ |
|--------|-----|---|--------|
| G      | IVI | ш | U      |

| Clubs                 |               |           | Members               |               |                           |                         |                                              |
|-----------------------|---------------|-----------|-----------------------|---------------|---------------------------|-------------------------|----------------------------------------------|
| RESULTS FOR 2017-2018 |               |           | RESULTS FOR 2017-2018 |               |                           |                         |                                              |
| QUARTER               | NEW CLUB GOAL | NEW CLUBS | DROPPED CLUBS         | QUARTER       | MEMBER GROWTH NET<br>GOAL | MEMBER GROWTH<br>ACTUAL | DROPPED MEMBERS ACTUAL (including transfers) |
| JULY/AUG/SEPT         | 3             | 0         | 0                     | JULY/AUG/SEPT | 90                        | 83                      | 62                                           |
| OCT/NOV/DEC           | 3             | 3         | 1                     | OCT/NOV/DEC   | 115                       | 90                      | 62                                           |
| JAN/FEB/MAR           | 5             | 2         | 0                     | JAN/FEB/MAR   | 150                       | 76                      | 23                                           |
| APR/MAY/JUNE          | 1             | 0         | 0                     | APR/MAY/JUNE  | -5                        | 0                       | 0                                            |