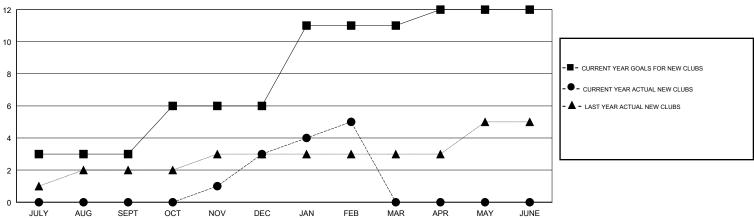

## GOALS AND ACTUAL NEW CLUBS CUMULATIVE

### LOCATION INDIA

| $\sim$ |     | - | $\sim$ |
|--------|-----|---|--------|
| G      | IVI | ш | U      |

| Clubs                 |               |           | Members               |               |                           |                         |                                              |
|-----------------------|---------------|-----------|-----------------------|---------------|---------------------------|-------------------------|----------------------------------------------|
| RESULTS FOR 2017-2018 |               |           | RESULTS FOR 2017-2018 |               |                           |                         |                                              |
| QUARTER               | NEW CLUB GOAL | NEW CLUBS | DROPPED CLUBS         | QUARTER       | MEMBER GROWTH NET<br>GOAL | MEMBER GROWTH<br>ACTUAL | DROPPED MEMBERS ACTUAL (including transfers) |
| JULY/AUG/SEPT         | 3             | 0         | 0                     | JULY/AUG/SEPT | 90                        | 83                      | 62                                           |
| OCT/NOV/DEC           | 3             | 3         | 1                     | OCT/NOV/DEC   | 115                       | 90                      | 62                                           |
| JAN/FEB/MAR           | 5             | 2         | 0                     | JAN/FEB/MAR   | 150                       | 76                      | 23                                           |
| APR/MAY/JUNE          | 1             | 0         | 0                     | APR/MAY/JUNE  | -5                        | 0                       | 0                                            |